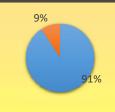

### 意外と持ってるデジタル機器

■1 はい
■2 いいえ

デジタル機器を1つ以上

持っていますか?

楽

、使える環境がそ全体の約90%!以上持っている人以上がっている人が、

4 全く思わない デジタル機器を使いこなすと生活が 豊かになるとおもいますか? デジタル機器により生活が豊かになると感じてい

る人は全体の82%!これからも鎌倉リビングラボ では、豊かな生活に向けて、デジタル機器を地域 で教え合う機会を作っていきます!